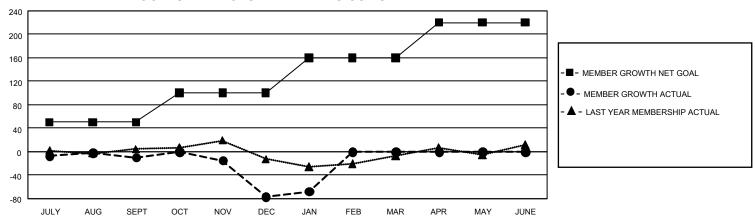

## GMT Constitutional Area 8, Group C

REPORT DOES NOT INCLUDE CLUBS IN UNDISTRICTED AREAS.

| Clubs                 |               |           |               | Members               |                         |                         |                                                    |
|-----------------------|---------------|-----------|---------------|-----------------------|-------------------------|-------------------------|----------------------------------------------------|
| RESULTS FOR 2022-2023 |               |           |               | RESULTS FOR 2022-2023 |                         |                         |                                                    |
| QUARTER               | NEW CLUB GOAL | NEW CLUBS | DROPPED CLUBS | QUARTER MEN           | MBER GROWTH NET<br>GOAL | MEMBER GROWTH<br>ACTUAL | DROPPED MEMBERS<br>ACTUAL (including<br>transfers) |
| JULY/AUG/SEPT         | 0             | 0         | 0             | JULY/AUG/SEPT         | 50                      | 73                      | 70                                                 |
| OCT/NOV/DEC           | 3             | 0         | 0             | OCT/NOV/DEC           | 50                      | 58                      | 115                                                |
| JAN/FEB/MAR           | 3             | 0         | 0             | JAN/FEB/MAR           | 60                      | 34                      | 20                                                 |
| APR/MAY/JUNE          | 6             | 0         | 0             | APR/MAY/JUNE          | 60                      | 0                       | 0                                                  |

## GOALS AND ACTUAL MEMBERS CUMULATIVE

| DROPPED CLUBS: 0 |     | 52 CLUBS OF 122 ADDED 1 OR<br>MORE NEW MEMBERS | GENDER DISTRIBUTION                |                |  |
|------------------|-----|------------------------------------------------|------------------------------------|----------------|--|
|                  |     | MORE NEW MEMBERS                               | MALE                               | 1,017 (52.42%) |  |
|                  |     |                                                | FEMALE                             | 923 (47.58%)   |  |
| DROPPED MEMBERS  |     |                                                | NON BINARY                         | 0 (0.00%)      |  |
| DECEASED         | 17  |                                                | PREFER NOT TO ANSWER               | 0 (0.00%)      |  |
| CLUB CANCELLED   | 0   |                                                | TOTAL FAMILY UNIT MEMBERS 49       |                |  |
| OTHER            | 188 | CLICK HERE FOR                                 |                                    |                |  |
| TOTAL            | 205 | CUMULATIVE MEMBERSHIP DATA                     | FAMILY MEMBERS PAYING HALF DUES 25 |                |  |