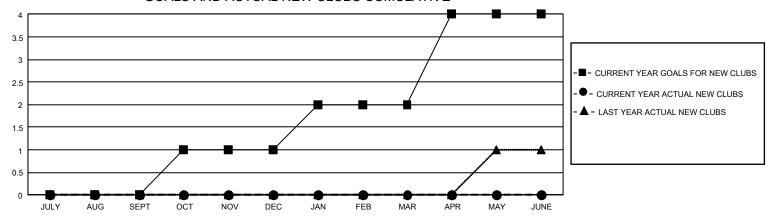

## GMT Constitutional Area 8, Group C

REPORT DOES NOT INCLUDE CLUBS IN UNDISTRICTED AREAS.

| Clubs                 |               |           |               | Members               |                         |                         |                                                    |
|-----------------------|---------------|-----------|---------------|-----------------------|-------------------------|-------------------------|----------------------------------------------------|
| RESULTS FOR 2022-2023 |               |           |               | RESULTS FOR 2022-2023 |                         |                         |                                                    |
| QUARTER               | NEW CLUB GOAL | NEW CLUBS | DROPPED CLUBS | QUARTER MEN           | MBER GROWTH NET<br>GOAL | MEMBER GROWTH<br>ACTUAL | DROPPED MEMBERS<br>ACTUAL (including<br>transfers) |
| JULY/AUG/SEPT         | 0             | 0         | 0             | JULY/AUG/SEPT         | 50                      | 73                      | 70                                                 |
| OCT/NOV/DEC           | 3             | 0         | 0             | OCT/NOV/DEC           | 50                      | 58                      | 115                                                |
| JAN/FEB/MAR           | 3             | 0         | 0             | JAN/FEB/MAR           | 60                      | 34                      | 20                                                 |
| APR/MAY/JUNE          | 6             | 0         | 0             | APR/MAY/JUNE          | 60                      | 0                       | 0                                                  |

## GOALS AND ACTUAL NEW CLUBS CUMULATIVE